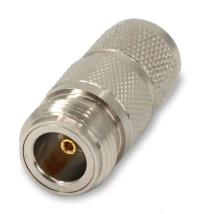

# YDS COMMUNICATIONS ANTENNA



Professional Design Engineering Manufacturer Partner

### YDS-N(F)-RPTNC(M) N Female to RPTNC Male Connector





Front View **Back View** 

#### **Specifications**

| Connector Model No. | YDS-N(F)-RPTNC(M) |
|---------------------|-------------------|
| Connector No.1      | N Female          |
| Connector No.2      | RPTNC Male        |

www.YDSCOMM.com sales@ydscomm.com Tel: (+86) 13790087202 (WeChat, QQ, Mobile)



# YDS COMMUNICATIONS ANTENNA



Professional Design Engineering Manufacturer Partner

### YDS-N(F)-RPTNC(M) N Female to RPTNC Male Connector





www.YDSCOMM.com sales@ydscomm.com Tel: (+86) 13790087202 (WeChat, QQ, Mobile)



# YDS COMMUNICATIONS ANTENNA



Professional Design Engineering Manufacturer Partner

### YDS-N(F)-RPTNC(M) N Female to RPTNC Male Connector