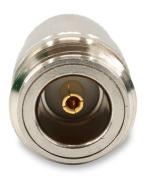

### YDS-N(F)-RPTNC(M) N Female to RPTNC Male Connector

Front View **Back View** 