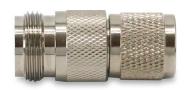

### YDS-N(F)-RPTNC(M) N Female to RPTNC Male Connector

Front View **Back View** 

#### **Specifications**

| Connector Model No. | YDS-N(F)-RPTNC(M) |
|---------------------|-------------------|
| Connector No.1      | N Female          |
| Connector No.2      | RPTNC Male        |

www.YDSCOMM.com sales@ydscomm.com Tel: (+86) 13790087202 (WeChat, QQ, Mobile)