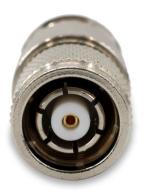

### YDS-N(F)-RPTNC(M) N Female to RPTNC Male Connector

Front View **Back View** 